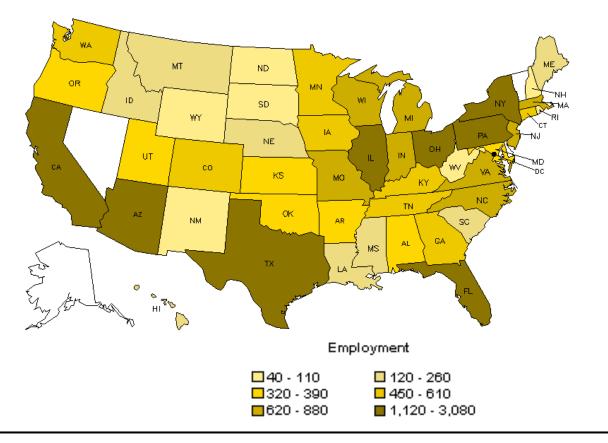

#### Employment of communications teachers, postsecondary, by state, May 2011

Source: U.S. Department of Labor: 2011 occupational employment and wages