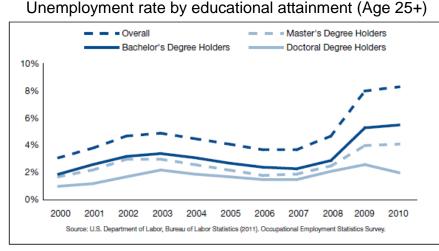

### **Communication Job Prospects**

The data below provides an overall look at the unemployment rate by educational attainment and the employment of communication faculty nationwide.